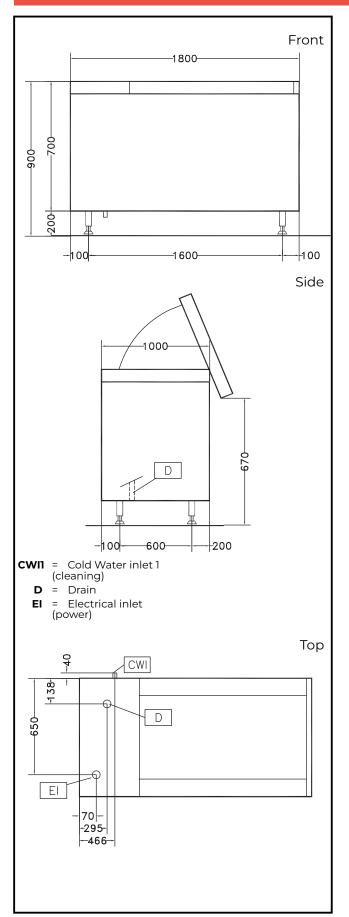

## Vegetable Washer Tilting Basket Vegetable Washer 14/70kg - Automatic

| Electric                              |         |
|---------------------------------------|---------|
| Total Watts:<br>660037 (LV501R)       | 1.6 kW  |
| Key Information:                      |         |
| Usable well capacity:                 | 500 lt  |
| Load per cycle - light<br>vegetables: | 14 kg   |
| Load per cycle - heavy vegetables:    | 70 kg   |
| External dimensions,<br>Width:        | 1800 mm |
| External dimensions,<br>Depth:        | 1000 mm |
| External dimensions,<br>Height:       | 850 mm  |
| Shipping weight:                      | 304 kg  |
|                                       |         |